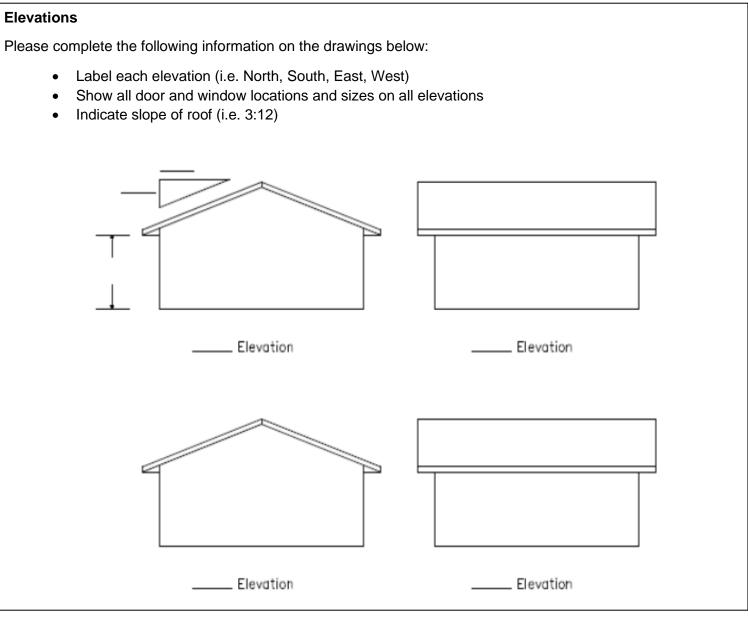

| Check List                                                                                                                                                                                |
|-------------------------------------------------------------------------------------------------------------------------------------------------------------------------------------------|
| Application Form – The application must be completed in full and signed by the registered owner(s) or agent acting on their behalf.                                                       |
| <b>Detailed Site Plan –</b> Refer to the sample site plan following the Development permit application for Site Plan requirements.                                                        |
| Building Elevation Drawings – Elevation drawings of the front, rear, and two sides of the building/addition, including exterior dimensions and sizes of openings (i.e. windows and doors) |
| Floor Plans – Floor plans for all developed floors, including the area of each floor (i.e. square footage) and labelled rooms                                                             |
|                                                                                                                                                                                           |
| Elevations                                                                                                                                                                                |
| Places complete the following information on the drawings below:                                                                                                                          |