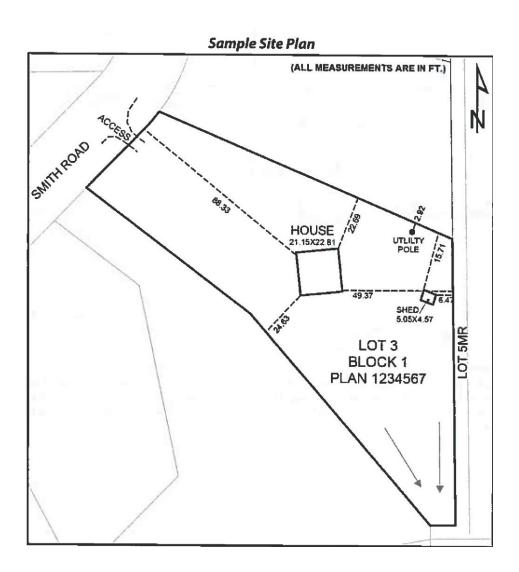

## **Site Plan Requirements**

Below are the standard site plan requirements for all applications. Further requirements specific to your application are included in the checklist.

- Indicate setback distances from all property boundaries for new and existing developments, and specify the units.
- Indicate distances between structures
- Indicate north on the site map
- o Identify all abutting roads
- o Identify all easements and right of ways
- Indicate the location of the access to the property
- Identify site grading and drainage (indicated with directional arrows)